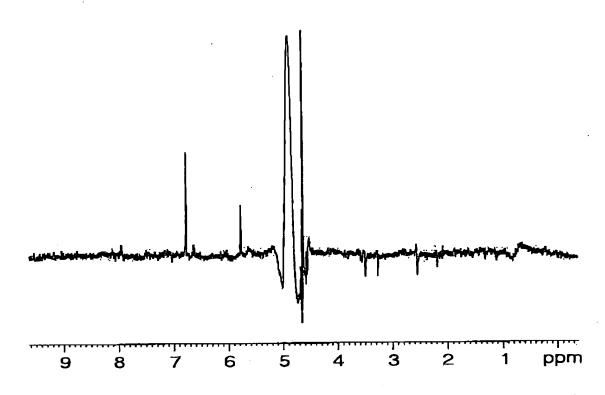

COMPOUND LIBRARY

Applicant(s): Stockman et al, Serial No.: 10/044219 Docket: 6283NCP2

Filed: November 19, 2001

Sheet 15 of 17

Fig. 15A

Fig. 15B

THE: METHODS FOR CREETING A COMPOUND LIBRARY

Titte: METHODS FOR CR Applicant(s): Stockman et al. Serial No.: 10/044219 Docket: 6283NCP2